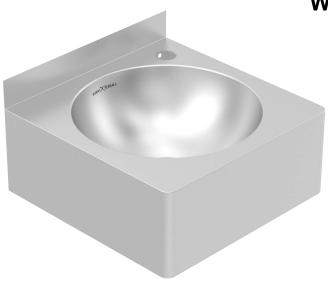

## HAND WASH BASIN

## **FEATURES**

- Material thickness 0.9mm
- Includes brackets
- 40mm waste outlet, plug & waste included

## **OPTIONAL EXTRAS**

• Replacement brackets - BABR Basin Brackets

**DIMENSIONS** 

BOWL: 300 dia

360 x 360 x 115

CODE: WB2SLX

E&OE – it is recommended all measurements are taken directly from the product. Specification subject to change without notice, always consult the literature supplied with the product. Coloured images are indicative only.