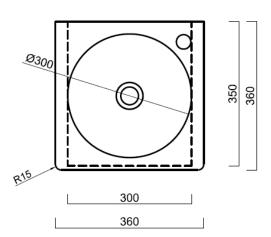

## **OPTIONAL EXTRAS**

• Replacement brackets - BABR Basin Brackets

**DIMENSIONS** 

BOWL: 300 dia

360 x 360 x 115

CODE: WB2SLX

E&OE – it is recommended all measurements are taken directly from the product. Specification subject to change without notice, always consult the literature supplied with the product. Coloured images are indicative only.