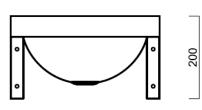

## **OPTIONAL EXTRAS**

• Replacement brackets - BABR Basin Brackets

**DIMENSIONS** 

BOWL: 300 dia

360 x 360 x 115

CODE: WB2SLX

E&OE – it is recommended all measurements are taken directly from the product. Specification subject to change without notice, always consult the literature supplied with the product. Coloured images are indicative only.